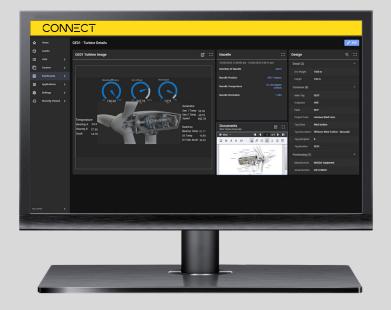

#### **Visualization services**

Build your own dashboards using custom and pre-defined content for visualizing data from CONNECT and other sources.

- Visually relate disparate data sources and systems in context to each other
- Gather insights between applications and across data types quickly and easily
- Share actionable information with operations, reliability, business, and other teams anywhere, through a browser